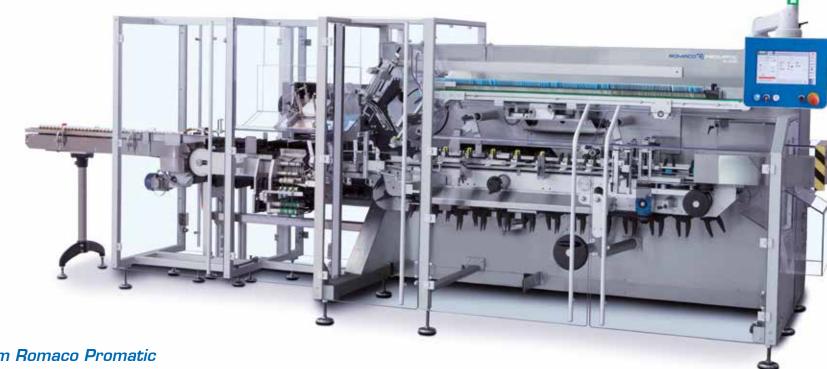

## Series PC 4000 from Romaco Promatic

The Romaco Promatic PC 4000 flexible high speed cartoner series is designed to satisfy the most demanding applications. It offers a wide range of tailor-made feeding options for different products.

The Romaco Promatic PC 4000 cartoners consistently deliver flexibility, optimal ergonomics and efficiency at speeds up to 400 cartons/min. This state-of-the-art automatic cartoning is controlled through total machine management via the operator panel. All movements are harmonized and precisely handled with servo motors and electronic cams, individually optimized for each type of product packed.

## Highlights

- Patented positive carton pick-up and opening system provides high tolerance of carton quality
- Modular design enables easy integration of tailor-made feeding units
- Low maintenance, minimum intervention times
- Driven only with timing belts (no chains)
- Easy, reproducible, quick changeover, micrometric adjustments and digital position indicators enable mainly tool free operations
- Industrial PC managing operating systems and servomotor provides perfect syn-

## Cantilever design:

- Reduced downtime, cleaning and maintenance operations
- Easy access
- Balcony design minimises risk of product mix-up
- GMP design

| Technical Data             | PC 4250 |      | PC 4300 |      | PC 4400 |      |
|----------------------------|---------|------|---------|------|---------|------|
|                            | 104200  |      |         |      |         |      |
| Mechanical speed           | 270     |      | 320     |      | 420     |      |
| Power consumption, in kW   | 9.5     |      | 9.5     |      | 9.5     |      |
| Air consumption, in NI/min | 200     |      | 300     |      | 400     |      |
| Weight approx., in kg      | 2,500   |      | 2,500   |      | 2,500   |      |
| Length, in mm              | 4,200   |      | 4,900   |      | 4,900   |      |
| Depth, in mm               | 1,745   |      | 1,745   |      | 1,745   |      |
| Height, in mm              | 2,000   |      | 2,000   |      | 2,000   |      |
| Size range, in mm          | min.    | max. | min.    | max. | min.    | max. |
| A                          | 20      | 120  | 25      | 95   | 25      | 75   |
| В                          | 15      | 80   | 15      | 70   | 15      | 70   |
| С                          | 60      | 210  | 60      | 200  | 60      | 160  |
| A+B                        |         | 200  |         | 165  |         | 145  |