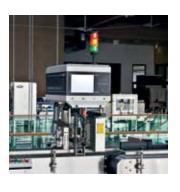

## HEUFT spotter II PHS

Straight complete inspection of small size filled vials based on the HEUFT SPECTRUM II – including pulsed X-ray technology

Full equipment and automation for maximum detection reliability in an efficient the product. Furthermore the compact linear machine finds glass defects, contami-

and space-saving straight-through system: the HEUFT spotter II PHS not only has nation as well as deviations in filling quantity in small injection bottles containing sophisticated optical detection procedures as the first vial inspector of its kind. In between 2 ml and 100 ml and checks the integrity of their closures precisely. The addition the fully automatic system offers unique X-ray strobes. Therefore glass and result: a continuous complete inspection of vials filled with parenteral drugs and metal particles are even identified carefully and reliably when they are hidden in other pharmaceutical products which does not miss a fault.

# HEUFT spotter II PHS

Straight complete inspection of small size filled vials based on the HEUFT SPECTRUM II – including pulsed X-ray technology

Full equipment and automation for maximum detection reliability in an efficient the product. Furthermore the compact linear machine finds glass defects, contami-