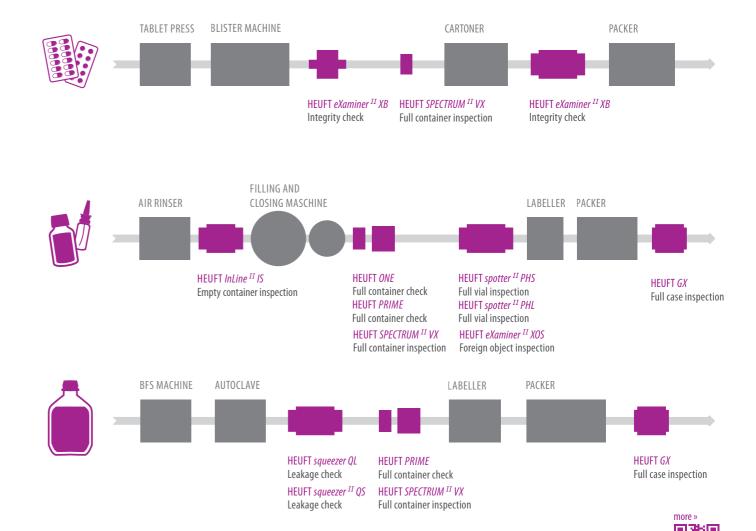

## **FULL PHARMACEUTICAL SAFETY**

FROM THE BEGINNING TO THE END

From blister packs to cannulas, vials to BFS bottles, leaking to hermetically protected, contaminated to free of foreign substances and dangerous to safe. Indeed from A to Z:

HEUFT safeguards the quality, safety and tolerability of pharmaceutical products from the beginning to the end. Defects and contaminants are already detected reliably during the all-around inspection of empty primary packaging material. Checking the fill level and the closure integrity ensures

consistently high product quality. And with the pulsed X-ray technology available exclusively from HEUFT even the careful identification of dangerous foreign objects which are hidden in the medicinal product is possible.