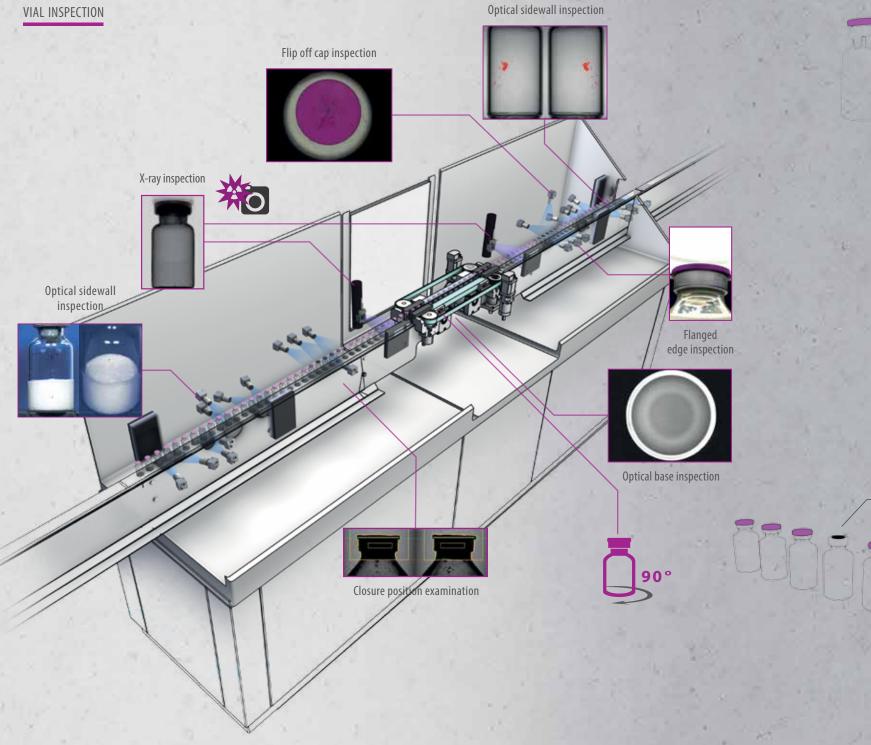

## HEUFT spotter II PHS

Straight complete inspection of small size filled vials based on the HEUFT SPECTRUM II – including pulsed X-ray technology

Full equipment and automation for maximum detection reliability in an efficient the product. Furthermore the compact linear machine finds glass defects, contami-

and space-saving straight-through system: the HEUFT spotter II PHS not only has nation as well as deviations in filling quantity in small injection bottles containing sophisticated optical detection procedures as the first vial inspector of its kind. In between 2 ml and 100 ml and checks the integrity of their closures precisely. The addition the fully automatic system offers unique X-ray strobes. Therefore glass and result: a continuous complete inspection of vials filled with parenteral drugs and metal particles are even identified carefully and reliably when they are hidden in other pharmaceutical products which does not miss a fault.

#### Uncontaminated pharmaceutical products

and metal particles even inside lyo products using X-ray strobes – safe inspection intensive change parts. of active pharmaceutical ingredients (APIs) possible.

highly precise identification of leaking and non-brand flip off caps.

#### Clean solution and efficient inspection

HEUFT (M)

21 CFR Part 11 FDA

Reliable identification of foreign particles such as fibres or hairs in small vials filled Compact, hygiene-optimised construction with fault rejection without compressed with liquid and lyophilised products (2 ml - 100 ml). Reliable detection of glass air (clean room class B) on an efficient straight-through system without wear-

#### Reliable operation and sustainable documentation Highly automated HEUFT SPECTRUM II system with tamper-proof audiovisual

Clear detection of incorrectly filled and damaged vials as well as those, for example, HEUFT NaVi user guidance and network connection for a reliable audit trail which have been contaminated by product splashing. 360° closure inspection for a documentation. Safe fulfilment of the fundamental FDA, GMP, GAMP5 and 21 CFR Part 11 requirements.