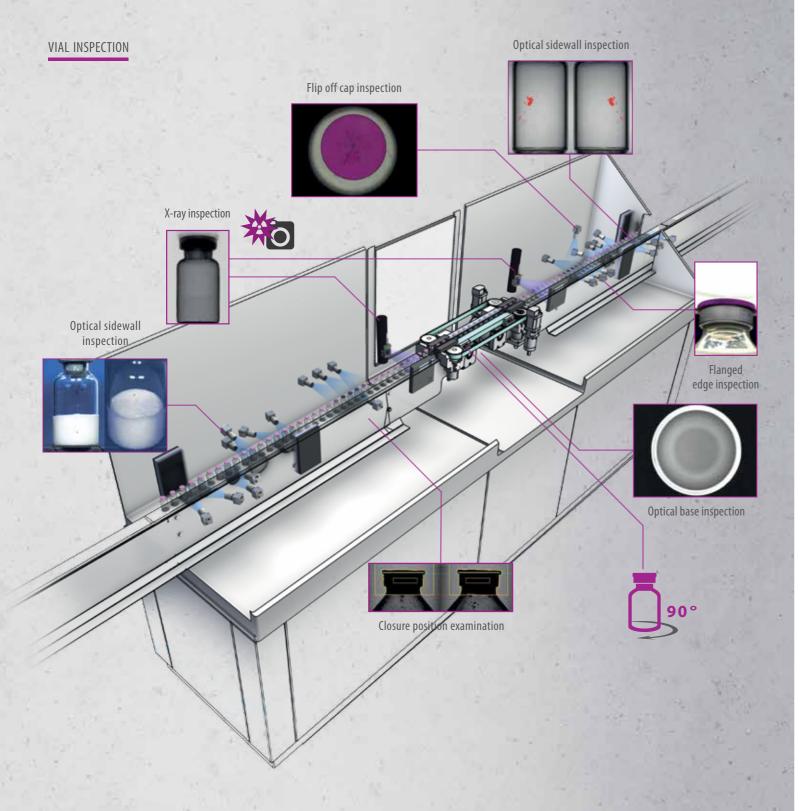

## HEUFT spotter II PHS

Straight complete inspection of small size filled vials based on the HEUFT SPECTRUM II – including pulsed X-ray technology

Full equipment and automation for maximum detection reliability in an efficient the product. Furthermore the compact linear machine finds glass defects, contami-

and space-saving straight-through system: the HEUFT spotter II PHS not only has nation as well as deviations in filling quantity in small injection bottles containing sophisticated optical detection procedures as the first vial inspector of its kind. In between 2 ml and 100 ml and checks the integrity of their closures precisely. The addition the fully automatic system offers unique X-ray strobes. Therefore glass and result: a continuous complete inspection of vials filled with parenteral drugs and metal particles are even identified carefully and reliably when they are hidden in other pharmaceutical products which does not miss a fault.

#### Uncontaminated pharmaceutical products

and metal particles even inside lyo products using X-ray strobes – safe inspection intensive change parts. of active pharmaceutical ingredients (APIs) possible.

highly precise identification of leaking and non-brand flip off caps.

#### Clean solution and efficient inspection

HEUFT (M)

21 CFR Part 11 FDA

Reliable identification of foreign particles such as fibres or hairs in small vials filled Compact, hygiene-optimised construction with fault rejection without compressed with liquid and lyophilised products (2 ml - 100 ml). Reliable detection of glass air (clean room class B) on an efficient straight-through system without wear-

#### Reliable operation and sustainable documentation Highly automated HEUFT SPECTRUM II system with tamper-proof audiovisual

Clear detection of incorrectly filled and damaged vials as well as those, for example, HEUFT NaVi user guidance and network connection for a reliable audit trail which have been contaminated by product splashing. 360° closure inspection for a documentation. Safe fulfilment of the fundamental FDA, GMP, GAMP5 and 21 CFR Part 11 requirements.