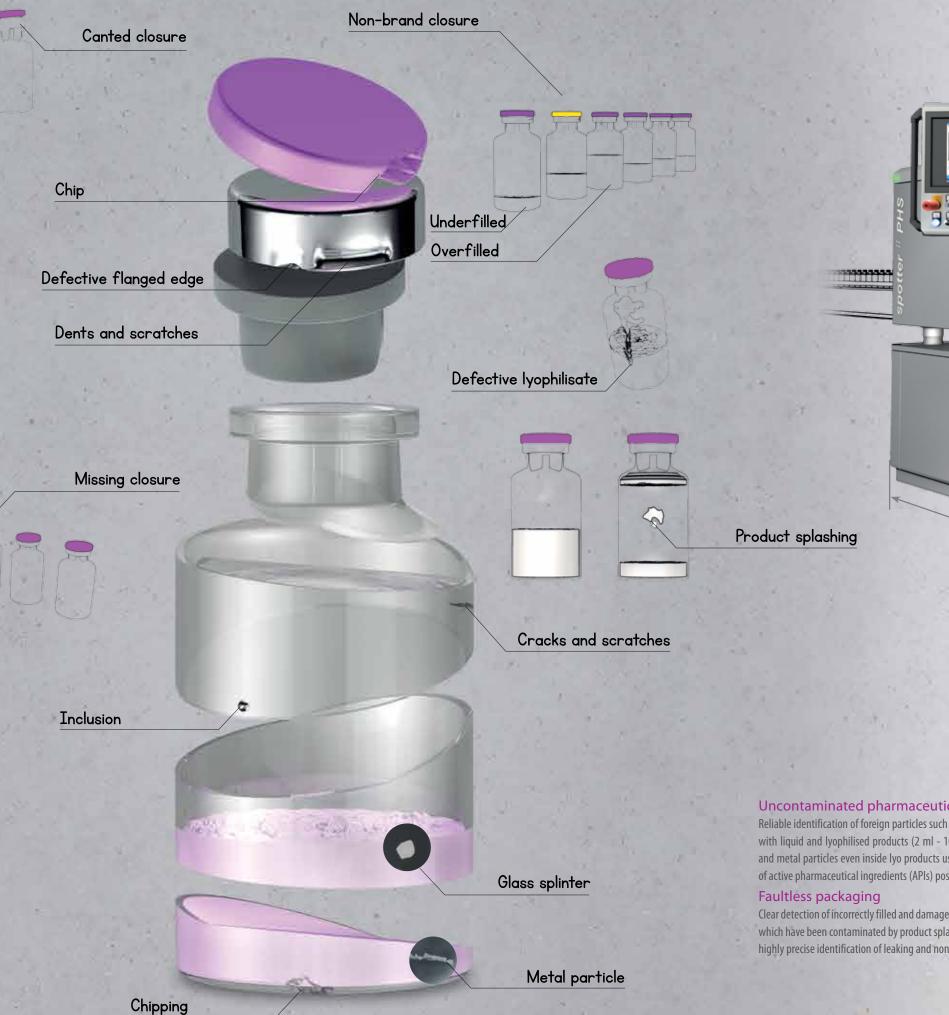

#### Uncontaminated pharmaceutical products

and metal particles even inside lyo products using X-ray strobes – safe inspection intensive change parts. of active pharmaceutical ingredients (APIs) possible.

highly precise identification of leaking and non-brand flip off caps.

#### Clean solution and efficient inspection

HEUFT (M)

21 CFR Part 11 FDA

Reliable identification of foreign particles such as fibres or hairs in small vials filled Compact, hygiene-optimised construction with fault rejection without compressed with liquid and lyophilised products (2 ml - 100 ml). Reliable detection of glass air (clean room class B) on an efficient straight-through system without wear-

#### Reliable operation and sustainable documentation Highly automated HEUFT SPECTRUM II system with tamper-proof audiovisual

Clear detection of incorrectly filled and damaged vials as well as those, for example, HEUFT NaVi user guidance and network connection for a reliable audit trail which have been contaminated by product splashing. 360° closure inspection for a documentation. Safe fulfilment of the fundamental FDA, GMP, GAMP5 and 21 CFR Part 11 requirements.