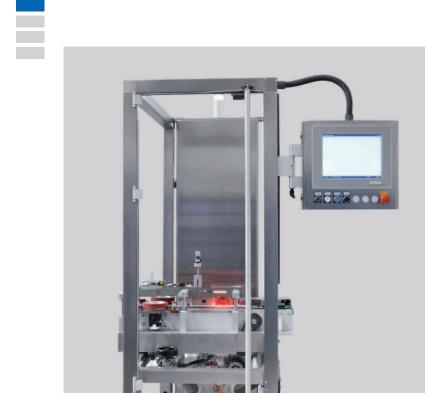

## Tracking code application and reading machine

## **TECHNICAL DATA**

| STROKES/1' | 250                            |
|------------|--------------------------------|
| KW         | 2.5                            |
| KW         | 3.5                            |
| NI/1'      | 1                              |
| bar        | 5÷6                            |
| kg         | ~158                           |
| kg         | ~150                           |
|            | KW<br>KW<br>Nl/1'<br>bar<br>kg |