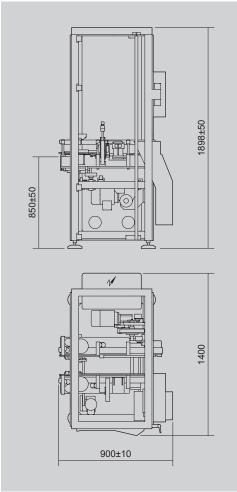

## **TECHNICAL DATA**

| STROKES/1' | 250                            |
|------------|--------------------------------|
| KW         | 2.5                            |
| KW         | 3.5                            |
| NI/1'      | 1                              |
| bar        | 5÷6                            |
| kg         | ~158                           |
| kg         | ~150                           |
|            | KW<br>KW<br>Nl/1'<br>bar<br>kg |