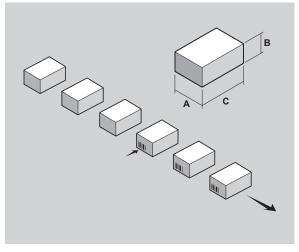

| Size range | TTS 1 min. | max. | TTS 2 min. max. |
|------------|------------|------|-----------------|
| Α          | 25         | 85   | 25 110          |
| В          | 20         | 70   | 20 70           |
| С          | 70         | 200  | 70 200          |