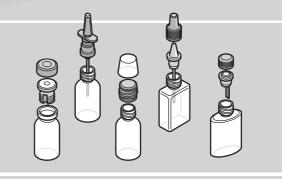

| Size range | min. | max. |
|------------|------|------|
| Α          | 20   | 70   |
| В          | 15   | 80   |
| Ø          | 15   | 80   |
| С          | 35   | 180  |
|            |      |      |