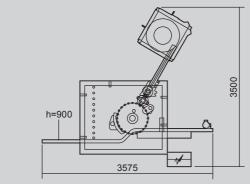

## **TECHNICAL DATA**

| Mechanical speed | STROKES/1' | 90    |
|------------------|------------|-------|
| Power absorption | KW         | 4.5   |
| Air consumption  | NI/1'      | 200   |
| Air pressure     | bar        | 5÷6   |
| Gross weight     | kg         | ~1950 |
| Net weight       | kg         | ~1400 |
|                  |            |       |