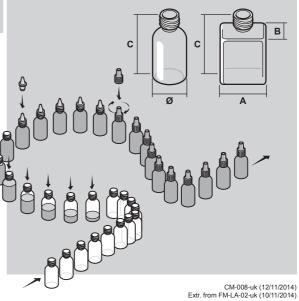

| Size range | min. | max. |
|------------|------|------|
| Α          | 20   | 70   |
| В          | 15   | 80   |
| Ø          | 15   | 80   |
| С          | 35   | 180  |
|            |      |      |