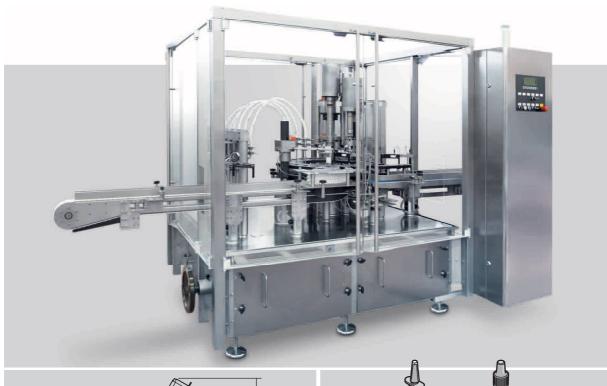

## Intermittent motion filling and capping monobloc

## **TECHNICAL DATA**

| Mechanical speed | STROKES/1' | 90    |
|------------------|------------|-------|
| Power absorption | KW         | 4.5   |
| Air consumption  | NI/1'      | 200   |
| Air pressure     | bar        | 5÷6   |
| Gross weight     | kg         | ~1950 |
| Net weight       | kg         | ~1400 |
|                  |            |       |