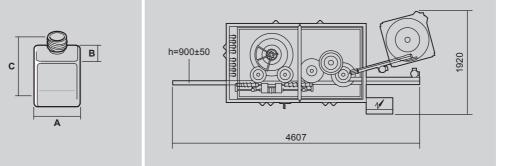

## TECHNICAL DATA

С

| Mechanical speed        | STROKES/1' | 200    |
|-------------------------|------------|--------|
| Power absorption (max.) | ĸw         | 3.5    |
| Air consumption         | NI/1'      | 0 - 20 |
| Air pressure            | bar        | 5÷6    |
| Gross weight            | kg         | ~1950  |
| Net weight              | kg         | ~1400  |
|                         |            |        |
| Size range              | min.       | max.   |
| Α                       | 20         | 50     |
| В                       | 15         | 70     |
| Ø                       | 15         | 70     |
| С                       | 35         | 180    |